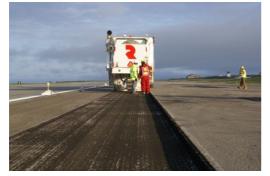

grade and design parameters.

The PaveSmart system uses a

process of an initial Robotic Total Station survey to determine the precise asphalt paving or milling depths for each consecutive running lane the machine is required to operate on. This results in the creation of a paving or milling survey grid table. This survey grid table is then uploaded to the PaveSmart grade control system. As the paver or milling machine travels along

each previously surveyed running

lane the PaveSmart system automatically controls the hydraulic system of your paver or milling machine to achieve the desired survey levels with millimetre accuracy and even accounts for the effects of differential compaction. The dedicated PaveSmart technician monitors the system and performs real time quality

analysis. A subsequent survey is undertaken providing the contractor with full conformance reporting.

With over 30 years' experience Synergy's team of asphalt paving professionals are committed to providing critical level and grade tolerances, survey and design; on time and within budget for your next paving project.