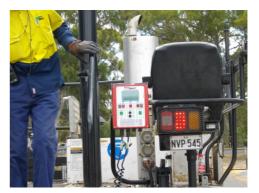

grade and design parameters.

The PaveSmart system uses a

process of an initial Robotic Total Station survey to determine the precise asphalt paving or milling depths for each consecutive running lane the machine is required to operate on. This results in the creation of a paving or milling survey grid table. This survey grid table is then uploaded to the PaveSmart grade control system. As the paver or milling machine travels along

each previously surveyed running

lane the PaveSmart system automatically controls the hydraulic system of your paver or milling machine to achieve the desired survey levels with millimetre accuracy and even accounts for the effects of differential compaction. The dedicated PaveSmart technician monitors the system and performs real time quality

analysis. A subsequent survey is undertaken providing the contractor with full conformance reporting.

With over 30 years' experience Synergy's team of asphalt paving professionals are committed to providing critical level and grade tolerances, survey and design; on time and within budget for your next paving project.