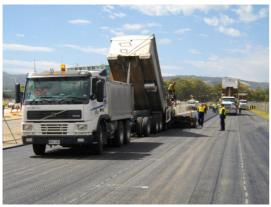

## **Paving Control**

Synergy's patented PaveSmart system provides; survey accurate, variable depth, asphalt paving and milling level control.

Used on a range of high profile projects throughout; Australia, New Zealand and the Asia Pacific region; the PaveSmart system can be fitted to any asphalt paver or milling machine to control levels to survey accurate, millimetre tolerances; ensuring compliance with the most

stringent contractual specifications

whilst allowing for the effects of differential asphalt compaction.

Synergy's consultancy services includes the PaveSmart system and operator; along with field surveying and design. Our experienced PaveSmart technicians and field surveyors will ensure critical design elevations are achieved creating a super smooth surface and within