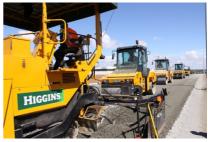

## **Paving Control**

Synergy's patented PaveSmart system provides; survey accurate, variable depth, asphalt paving and milling level control.

Used on a range of high profile projects throughout; Australia, New Zealand and the Asia Pacific region; the PaveSmart system can be fitted to any asphalt paver or milling machine to control levels to survey accurate, millimetre tolerances; ensuring compliance with the most

stringent contractual specifications

whilst allowing for the effects of differential asphalt compaction.

Synergy's consultancy services includes the PaveSmart system and operator; along with field surveying and design. Our experienced PaveSmart technicians and field surveyors will ensure critical design elevations are achieved creating a super smooth surface and within

grade and design parameters.

The PaveSmart system uses a

process of an initial Robotic Total Station survey to determine the precise asphalt paving or milling depths for each consecutive running lane the machine is required to operate on. This results in the creation of a paving or milling survey grid table. This survey grid table is then uploaded to the PaveSmart grade control system. As the paver or milling machine travels along