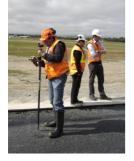

grade and design parameters.

The PaveSmart system uses a

process of an initial Robotic Total Station survey to determine the precise asphalt paving or milling depths for each consecutive running lane the machine is required to operate on. This results in the creation of a paving or milling survey grid table. This survey grid table is then uploaded to the PaveSmart grade control system. As the paver or milling machine travels along