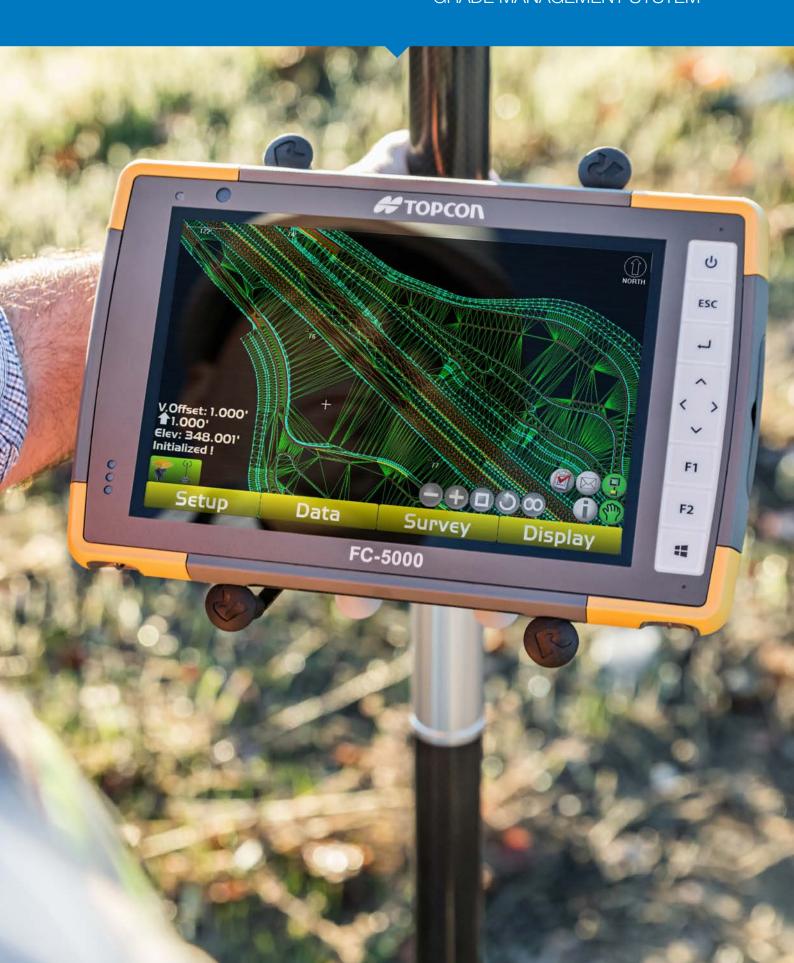

# POCKET 3D GRADE MANAGEMENT SYSTEM

## **Total Site Awareness**

- Check grade and verify cut/fill
- Set grade stakes
- Volume quantities measure and compare surfaces
- Measure and store as-builts
- Industry's easiest to use interface

## 3D Grade management made easy

Add our grade management system to your business and take more control over the entire job site. Pocket 3D puts the power of GNSS based site management in the hands of the site foreman and grade checkers making it easy for them to verify grades, reset stakes or locate utilities on the site.