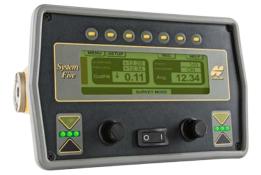

# System Five Control Box

- Large, graphical backlit LCD
- Bright, multi-color LED's display continuous grade information
- Simple push button switches and grade knob operation
- Performance settings with secure access allows custom valve response tailoring for optimum performance for your grader
- Upgradeable flash memory from a PC or laptop, in the office or in the field