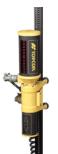

### Trackerjack Laser Receiver

- 360° gapless receiving
- Motorized receiver gets on-grade and "locks-on" to keep it there
- Bright grade indication LED's display continuous grade information
- Compatible with all Topcon lasers