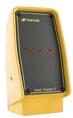

## Sonic Tracker II®

- High-resolution sonics for application versatility using references such as: elevated stringline, surface string, poured curbs, or an existing surface
- Rugged cast housing with completely sealed internal electronics
- Easy to attach and position over reference
- Bright grade indication LED's display continuous grade information