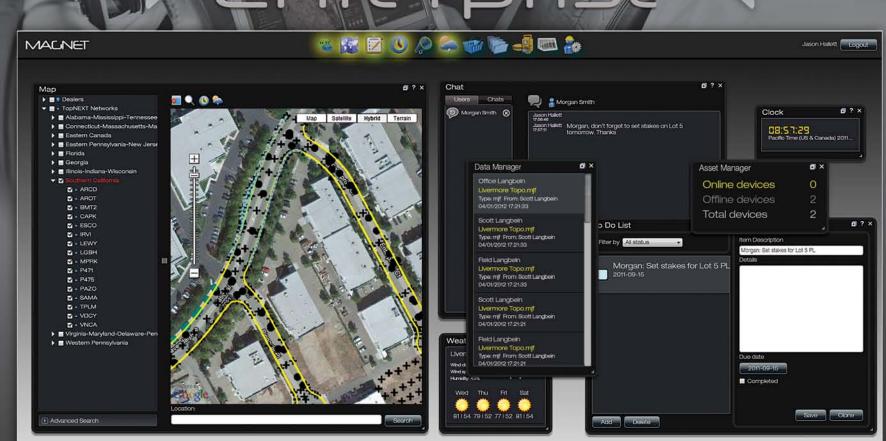

MAGNET Field saves me time. I don't need to drive back to the office since my boss simply gets job updates posted to Enterprise. I'm heading home early!

**MAGNET Enterprise** is a web browser-based environment that simplifies managing field and office data in the cloud. Track assets and communicate with everyone involved on your projects. Login from any browser for live updates. Save time and collaborate.

- Web browser access
- Map view of field data
- Live data exchange
- Data secure backup
- Chat and communicate to-do items

MAGNET Enterprise gives
my field crews and office
staff the power to collaborate
from remote locations. We
are getting projects done
faster and with fewer conflicts
because my employees
exchange data in the same
Enterprise project.