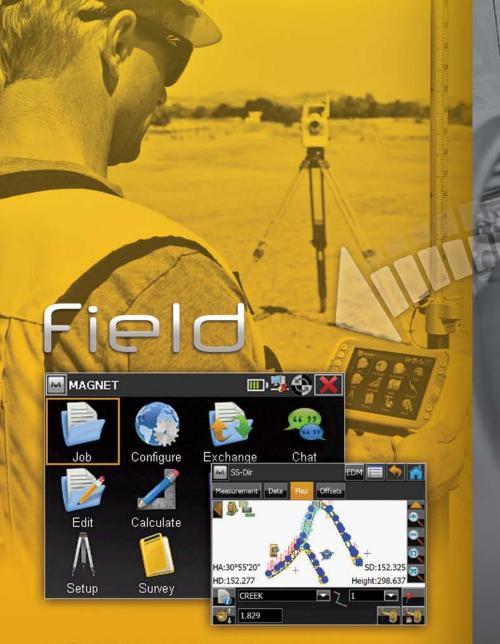

## INCREASED PRODUCTIVITY

The software solution that streamlines the workflow for surveyors, contractors, engineers and mapping professionals.

**MAGNET Field** is controller software that will increase your productivity and connect you to others in the field as well as in the office.

- Cloud connected data exchange and backup
- Survey: Topo, Auto Topo, X-Section
- Stake: Points, Lines, Surface, Curve, Real-Time Roads, Slope
- Calculate: Inverse, Intersection, Curves, Area, Traverse, DTM