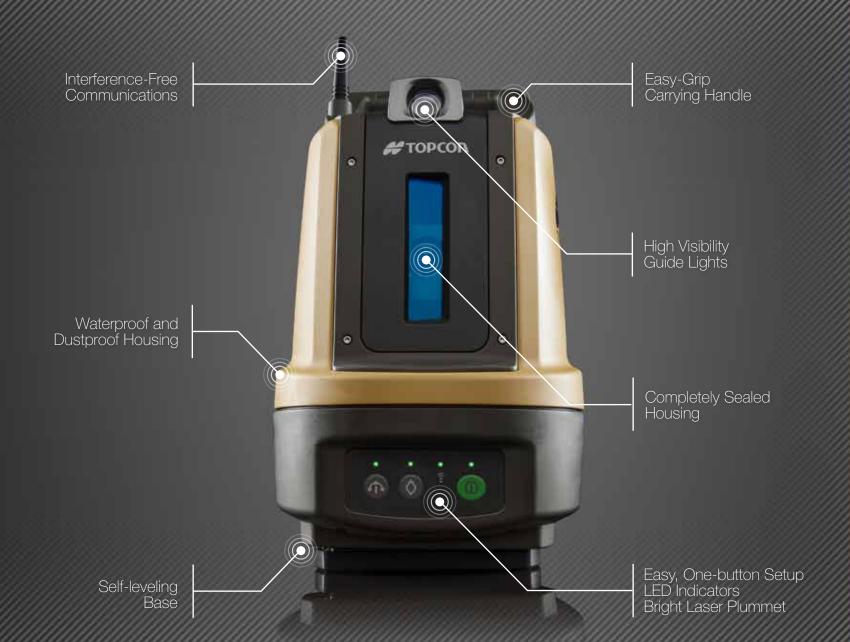

#### RUGGED COMPACT DESIGN

- Small and lightweight
- Waterproof dustproof design
- Easy to carry
- Completely sealed housing

#### **EASY SETUP AND OPERATION**

- On the ground or decking
- Mounts on tripod or column clamp
- Automatic self-leveling
- Alerts user if disturbed

#### ADVANCED 3D MEASURING AND LAYOUT

- Built-in wireless connectivity
- 100m (328 ft.) working range
- Automatically turns to layout points
- Tracks a standard prism