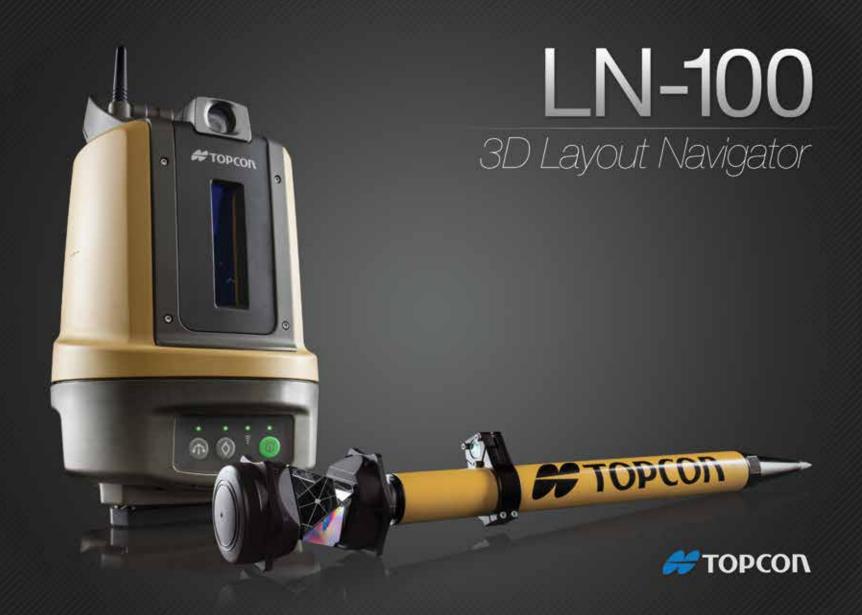

## LN-100 3D Layout Navigator

The world's first 3D positioning system designed specifically for construction layout.

The first time you see it you know it's unlike anything you've seen before. Its clean, innovative design tells you right away that the LN-100 is a game changer. The LN-100 strips away complexity to deliver an easy-to-use tool dedicated to construction layout. It utilizes Topcon's time-proven laser and robotic total station technologies to create a totally new tool that's easy to use, without sacrificing the accuracy and versatility demanded for all types of construction layout.