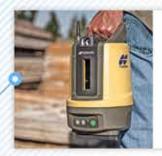

## LN-100 3D Layout Navigator

The world's first 3D positioning system designed specifically for construction layout.

The first time you see it you know it's unlike anything you've seen before. Its clean, innovative design tells you right away that the LN-100 is a game changer. The LN-100 strips away complexity to deliver an easy-to-use tool dedicated to construction layout. It utilizes Topcon's time-proven laser and robotic total station technologies to create a totally new tool that's easy to use, without sacrificing the accuracy and versatility demanded for all types of construction layout.

With the press of just one button, the LN-100 automatically self-levels and is ready for action. Fire-up its hand-held, touch-screen controller and you are ready to go to work.

With the wireless controller, you can call up simple point layout or large CAD drawings—right in the palm of your hand, anywhere on the site. Display the design point or line that needs to be staked out, touch it, and the LN-100 laser immediately points to the exact location. It can also lock onto a prism and guide you to the next design points. One-person layout has never been this easy.