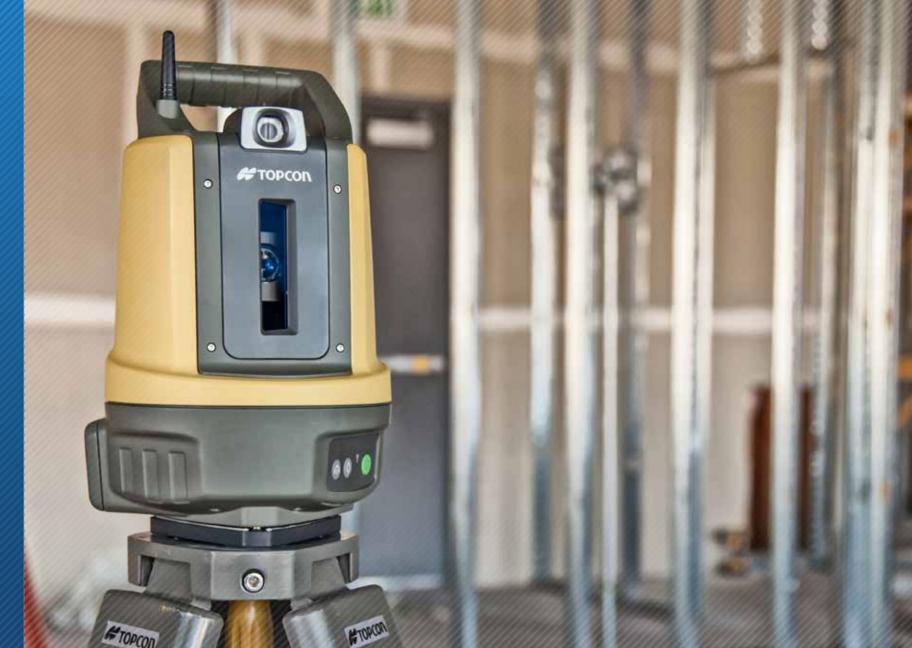

With the press of just one button, the LN-100 automatically self-levels and is ready for action. Fire-up its hand-held, touch-screen controller and you are ready to go to work.

With the wireless controller, you can call up simple point layout or large CAD drawings—right in the palm of your hand, anywhere on the site. Display the design point or line that needs to be staked out, touch it, and the LN-100 laser immediately points to the exact location. It can also lock onto a prism and guide you to the next design points. One-person layout has never been this easy.

From traditional utility layout, to foundations, electrical, plumbing, walls, ceilings, HVAC, and much more, layout anything on the job site up to 100 meters (328 feet) away. Never before has construction layout been so powerfully simple.