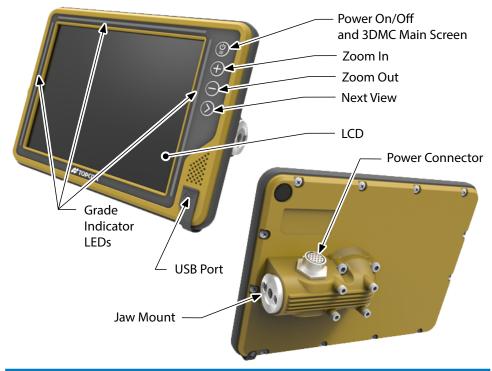

## **Setup**

- 1. Mount the display onto the bracket at the jaw mount.
- Connect the power cable to the display.
- 3. The **Power** button has three functions:
  - Power on press for one second
  - Power off press for five seconds
  - 3D-MC Main Menu access press anytime the display is powered on. The Main Menu will auto-hide after three seconds.
- 4. The **Zoom In/Out** buttons are active on any selected window.
- Press the Next View button to switch the 3D-MC Main Screen at any time between Plan, Section, or Profile view.

Figure 1: GX-55/GX-75 Display – Front and Rear View