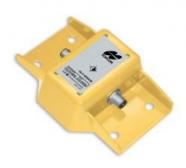

#### **TS-1 Tilt Sensor**

- Environmentally sealed
- No moving parts
- 3-axis, 360° sensor
- CAN port interface
- 0.01 degree resolution