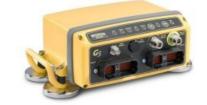

# **MC-R3 GNSS Receiver**

- Network capable receiver with GSM / CDMA
- UHF & Spread Spectrum radio options
- LED status indicators
- Advance Multipath Reduction (AMR)

Click the link below to view the corresponding system specifications:

MC-R3 GNSS Receiver Specifications

TS-1 Tilt Sensor Specifications

**GX-60 Control Box Specifications** 

**MAGNET Office Specifications** 

TopconTotalCare.com ©2013