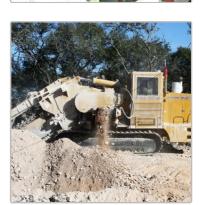

Topcon's 3D Trencher designed for digging trenches with the use of 3D technology. Eliminating the need to reference and check alignments by using GPS and TS-1 Tilt Sensors to control the blade the 3D Trencher makes digging trenches easy.

#### Features & Benefits:

- Avoid trenching too deep
- More accurate alignment of excavation
- Fast and easy to use
- Same user interface for all Topcon's 3DMC