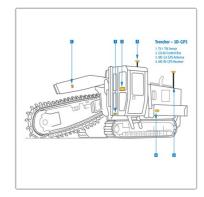

# **Trencher - 3D-GPS**

SYNERGY POSITIONING SYSTEMS 3/52 Arrenway Drive, Albany Auckland, New Zealand

Free Call: 0800-867-266

Fax: +64-9-476-5140 Email: info@synergypositioning.co.nz

Website: www.synergypositioning.co.nz

Topcon's 3D Trencher designed for digging trenches with the use of 3D technology. Eliminating the need to reference and check alignments by using GPS and TS-1 Tilt Sensors to control the blade the 3D Trencher makes digging trenches easy.

#### Features & Benefits:

- Avoid trenching too deep
- More accurate alignment of excavation
- Fast and easy to use
- Same user interface for all Topcon's 3DMC