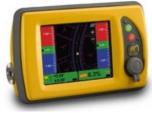

## **GX-60 Control Box**

- High-resolution, bright, color, touch screen display.
- Bluetooth, Ethernet, and USB communication.
- Adjustable side or rear mounting options.
- Quick-disconnect connectors.
- Internal back-up battery pack