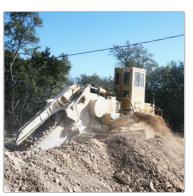

Topcon's 3D Trencher designed for digging trenches with the use of 3D technology. Eliminating the need to reference and check alignments by using GPS and TS-1 Tilt Sensors to control the blade the 3D Trencher makes digging trenches easy.

### 3D Trencher Testimonial