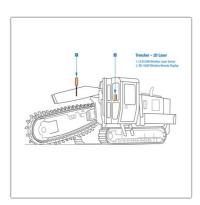

## **Trencher 2D Laser**

Topcon's 2D Trencher uses laser receivers to reference the teeth of the blade giving the operator constant referencing in the trench. Where 3D GPS cannot be used the 2D trencher can be utilized by setting up a laser to use for reference.

## Features & Benefits:

- Avoid trenching too deep
- Fast and easy to use