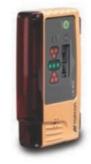

## **LS-B10W Laser Receiver**

- Small, lightweight design
- 270° detection
- Rugged, waterproof design
- Wireless support & CAN support
- Bright indicator lights

Click the link below to view the corresponding systems specifications: