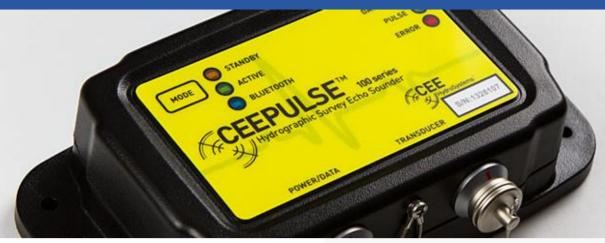

# CEEPULSE™ FACTS

#### Indestructible

Bullet-proof construction for complete reliability in the field.

### Easy to Use

Control all settings using the CEEPULSE CONNECT software portal over Bluetooth or RS232 cable. Select from several echo sounder output formats.

### 10 Hz Ping Rate

CEEPULSE™ offers exceptional accuracy and detail from an entry level "black box" echo sounder.