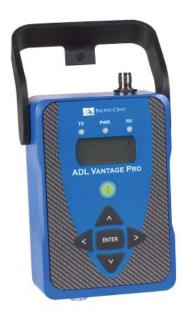

### **ADL Vantage Pro**

ADL Vantage Pro is an advanced, high speed, high power, wireless data link built to survive the rigors of GNSS/RTK surveying and precise positioning. This sophisticated 2 - 35 Watt radio modem utilizes Pacific Crest's next generation Advanced Data Link (ADL) technology while remaining backward compatible with existing Pacific Crest, Trimble and other radios. ADL Vantage Pro's 35 Watts of power maximize range, enabling you to work in difficult terrain and urban areas. Its full-function user

interface streamlines field configuration and troubleshooting so you can maintain maximum productivity. For the most rugged and reliable longrange data link, go with the Geomatics industry's new standard in wireless communications – ADL Vantage Pro.

#### **Features**

- Configurable Transmit Power
   As low as 2 Watt for longer battery life
   As high as 35W for longer range
- Multi-function user interface
   Allows radio configuration and troubleshooting in the field
   Change configuration to adapt to changes in field equipment
- Heavy-Duty Construction
   All metal construction for the ultimate in impact and EMI resistance
   Environmentally sealed to IP67 standard
- High Over-the-Air Link Rate
   19,200 bps (both GMSK and 4FSK)
   Supports 1Hz RTK corrections for multi-GNSS receivers
- Advanced 40 MHz Bandwidth 390-430 and 430-473 MHz models Advanced Data Link design for high performance over the entire band
- Software-Derived Channel Bandwidth