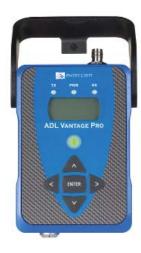

### **ADL Vantage Pro**

ADL Vantage Pro is an advanced, high speed, high power, wireless data link built to survive the rigors of GNSS/RTK surveying and precise positioning. This sophisticated 2 - 35 Watt radio modem utilizes Pacific Crest's next generation Advanced Data Link (ADL) technology while remaining backward compatible with existing Pacific Crest, Trimble and other radios. ADL Vantage Pro's 35 Watts of power maximize range, enabling you to work in difficult terrain and urban areas. Its full-function user

interface streamlines field configuration and troubleshooting so you can maintain maximum productivity. For the most rugged and reliable longrange data link, go with the Geomatics industry's new standard in wireless communications – ADL Vantage Pro.

#### **Features**

- Configurable Transmit Power
   As low as 2 Watt for longer battery life
   As high as 35W for longer range
- Multi-function user interface
   Allows radio configuration and troubleshooting in the field
   Change configuration to adapt to changes in field equipment
- Heavy-Duty Construction
   All metal construction for the ultimate in impact and EMI resistance
   Environmentally sealed to IP67 standard
- High Over-the-Air Link Rate
   19,200 bps (both GMSK and 4FSK)
   Supports 1Hz RTK corrections for multi-GNSS receivers
- Advanced 40 MHz Bandwidth 390-430 and 430-473 MHz models Advanced Data Link design for high performance over the entire band
- Software-Derived Channel Bandwidth